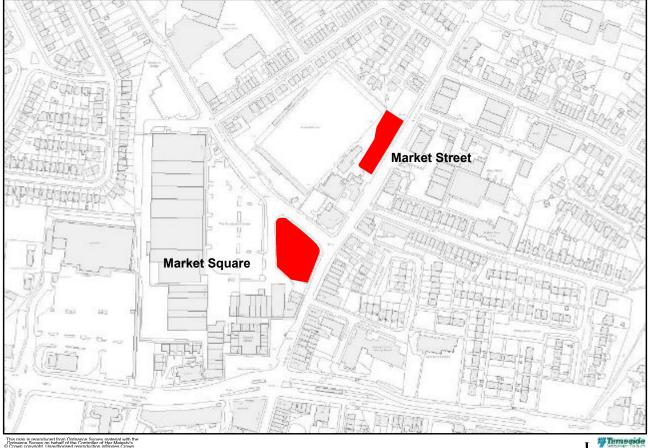

## Droylsden

This man is reproduced from Ordnance Survey material with th Ordnance Survey on behalf of the Controller of Her Maisstvs. © Crown convridt Unauthorised reproduction infrinces Crown lead to prosecution or child

### Location and maps of Car Parks

| Car Park Location | AREA        | Total no of<br>Spaces | Disabled<br>Spaces | Electric Bays |
|-------------------|-------------|-----------------------|--------------------|---------------|
| HENRIETTA STREET  | ASHTON      | 72                    | 4                  | 2             |
| CHURCH STREET (1) | ASHTON      | 70                    | 5                  |               |
| CHURCH STREET (2) | ASHTON      | 72                    | 6                  |               |
| CROWN STREET      | ASHTON      | 21                    | 2                  |               |
| MILL LANE         | ASHTON      | 42                    | 0                  |               |
| CAMP STREET       | ASHTON      | 30                    | 4                  |               |
| UNION STREET      | ASHTON      | 165                   | 3                  |               |
| WATER STREET      | ASHTON      | 64                    | 4                  | 2             |
| BURLINGTON STREET | ASHTON      | 98                    | 0                  |               |
| OLD STREET        | ASHTON      | 63                    | 1                  |               |
| WELBECK STREET    | ASHTON      | 60                    | 0                  |               |
| OLD CROSS STREET  | ASHTON      | 149                   | 10                 |               |
| WIMPOLE STREET    | ASHTON      | 41                    | 3                  |               |
| MULBERRY STREET   | ASHTON      | 47                    | 3                  |               |
| FLEET STREET      | ASHTON      | 131                   | 7                  |               |
| ST PETER'S STREET | ASHTON      | 80                    | 0                  |               |
| DALE STREET       | ASHTON      | 198                   | 0                  |               |
| HODGSON STREET    | ASHTON      | 60                    | 3                  |               |
| DARNTON ROAD      | ASHTON      | 227                   | 12                 |               |
| MOSSLEY ROAD      | ASHTON      | 30                    | 2                  |               |
| MELLOR ROAD       | ASHTON      | 256                   | 13                 |               |
| WATERLOO ROAD     | STALYBRIDGE | 69                    | 7                  |               |
| RASSBOTTOM ST     | STALYBRIDGE | 34                    | 0                  | 1             |
| CASTLE STREET     | STALYBRIDGE | 18                    | 3                  |               |
| CASTLE STREET No2 | STALYBRIDGE | 80                    | 0                  |               |
| HARROP STREET     | STALYBRIDGE | 42                    | 0                  |               |
| GRAFTON STREET    | HYDE        | 27                    | 2                  |               |
| BEELEY STREET     | HYDE        | 121                   | 9                  |               |
| CLARENDON STREET  | HYDE        | 86                    | 6                  |               |
| WATER STREET      | HYDE        | 40                    | 4                  |               |
| WARD STREET       | HYDE        | 33                    | 0                  |               |
| UNION STREET      | HYDE        | 46                    | 2                  |               |
| CHAPEL STREET     | HYDE        | 38                    | 3                  |               |
| CROSS STREET      | HYDE        | 14                    | 2                  |               |
| MARKET STREET     | DROYLSDEN   | 27                    | 0                  |               |
| MARKET SQUARE     | DROYLSDEN   | 49                    | 0                  |               |
| WELLNESS CENTRE   | DENTON      | 98                    | 6                  |               |
| QUEEN STREET      | DENTON      | 49                    | 3                  |               |
| DUKINFIELD TOWN   | DUKINFIELD  | 122                   | 6                  | 2             |
| MARKET GROUND     | MOSSLEY     | 39                    | 3                  |               |
| MILL STREET       | MOSSLEY     | 32                    | 3                  |               |