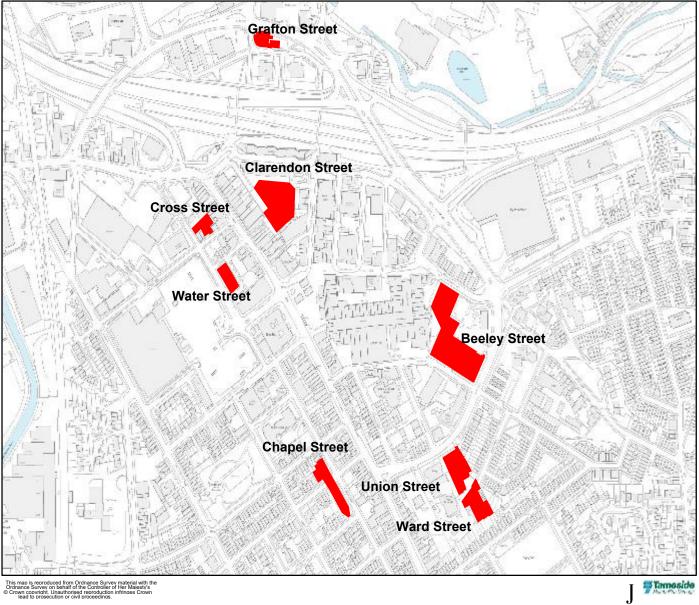

### Hyde

### Location and maps of Car Parks

| Car Park Location | AREA        | Total no of<br>Spaces | Disabled<br>Spaces | Electric Bays |
|-------------------|-------------|-----------------------|--------------------|---------------|
| HENRIETTA STREET  | ASHTON      | 72                    | 4                  | 2             |
| CHURCH STREET (1) | ASHTON      | 70                    | 5                  |               |
| CHURCH STREET (2) | ASHTON      | 72                    | 6                  |               |
| CROWN STREET      | ASHTON      | 21                    | 2                  |               |
| MILL LANE         | ASHTON      | 42                    | 0                  |               |
| CAMP STREET       | ASHTON      | 30                    | 4                  |               |
| UNION STREET      | ASHTON      | 165                   | 3                  |               |
| WATER STREET      | ASHTON      | 64                    | 4                  | 2             |
| BURLINGTON STREET | ASHTON      | 98                    | 0                  |               |
| OLD STREET        | ASHTON      | 63                    | 1                  |               |
| WELBECK STREET    | ASHTON      | 60                    | 0                  |               |
| OLD CROSS STREET  | ASHTON      | 149                   | 10                 |               |
| WIMPOLE STREET    | ASHTON      | 41                    | 3                  |               |
| MULBERRY STREET   | ASHTON      | 47                    | 3                  |               |
| FLEET STREET      | ASHTON      | 131                   | 7                  |               |
| ST PETER'S STREET | ASHTON      | 80                    | 0                  |               |
| DALE STREET       | ASHTON      | 198                   | 0                  |               |
| HODGSON STREET    | ASHTON      | 60                    | 3                  |               |
| DARNTON ROAD      | ASHTON      | 227                   | 12                 |               |
| MOSSLEY ROAD      | ASHTON      | 30                    | 2                  |               |
| MELLOR ROAD       | ASHTON      | 256                   | 13                 |               |
| WATERLOO ROAD     | STALYBRIDGE | 69                    | 7                  |               |
| RASSBOTTOM ST     | STALYBRIDGE | 34                    | 0                  | 1             |
| CASTLE STREET     | STALYBRIDGE | 18                    | 3                  |               |
| CASTLE STREET No2 | STALYBRIDGE | 80                    | 0                  |               |
| HARROP STREET     | STALYBRIDGE | 42                    | 0                  |               |
| GRAFTON STREET    | HYDE        | 27                    | 2                  |               |
| BEELEY STREET     | HYDE        | 121                   | 9                  |               |
| CLARENDON STREET  | HYDE        | 86                    | 6                  |               |
| WATER STREET      | HYDE        | 40                    | 4                  |               |
| WARD STREET       | HYDE        | 33                    | 0                  |               |
| UNION STREET      | HYDE        | 46                    | 2                  |               |
| CHAPEL STREET     | HYDE        | 38                    | 3                  |               |
| CROSS STREET      | HYDE        | 14                    | 2                  |               |
| MARKET STREET     | DROYLSDEN   | 27                    | 0                  |               |
| MARKET SQUARE     | DROYLSDEN   | 49                    | 0                  |               |
| WELLNESS CENTRE   | DENTON      | 98                    | 6                  |               |
| QUEEN STREET      | DENTON      | 49                    | 3                  |               |
| DUKINFIELD TOWN   | DUKINFIELD  | 122                   | 6                  | 2             |
| MARKET GROUND     | MOSSLEY     | 39                    | 3                  |               |
| MILL STREET       | MOSSLEY     | 32                    | 3                  |               |