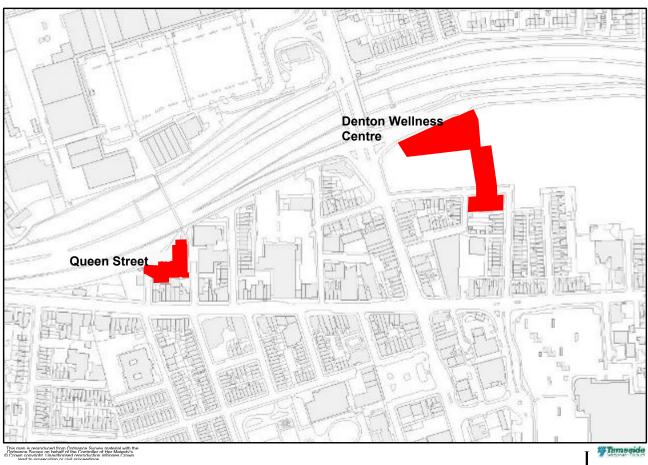

### Location and maps of Car Parks

| Car Park Location | AREA        | Total no of<br>Spaces | Disabled<br>Spaces | Electric Bays |
|-------------------|-------------|-----------------------|--------------------|---------------|
| HENRIETTA STREET  | ASHTON      | 72                    | 4                  | 2             |
| CHURCH STREET (1) | ASHTON      | 70                    | 5                  |               |
| CHURCH STREET (2) | ASHTON      | 72                    | 6                  |               |
| CROWN STREET      | ASHTON      | 21                    | 2                  |               |
| MILL LANE         | ASHTON      | 42                    | 0                  |               |
| CAMP STREET       | ASHTON      | 30                    | 4                  |               |
| UNION STREET      | ASHTON      | 165                   | 3                  |               |
| WATER STREET      | ASHTON      | 64                    | 4                  | 2             |
| BURLINGTON STREET | ASHTON      | 98                    | 0                  |               |
| OLD STREET        | ASHTON      | 63                    | 1                  |               |
| WELBECK STREET    | ASHTON      | 60                    | 0                  |               |
| OLD CROSS STREET  | ASHTON      | 149                   | 10                 |               |
| WIMPOLE STREET    | ASHTON      | 41                    | 3                  |               |
| MULBERRY STREET   | ASHTON      | 47                    | 3                  |               |
| FLEET STREET      | ASHTON      | 131                   | 7                  |               |
| ST PETER'S STREET | ASHTON      | 80                    | 0                  |               |
| DALE STREET       | ASHTON      | 198                   | 0                  |               |
| HODGSON STREET    | ASHTON      | 60                    | 3                  |               |
| DARNTON ROAD      | ASHTON      | 227                   | 12                 |               |
| MOSSLEY ROAD      | ASHTON      | 30                    | 2                  |               |
| MELLOR ROAD       | ASHTON      | 256                   | 13                 |               |
| WATERLOO ROAD     | STALYBRIDGE | 69                    | 7                  |               |
| RASSBOTTOM ST     | STALYBRIDGE | 34                    | 0                  | 1             |
| CASTLE STREET     | STALYBRIDGE | 18                    | 3                  |               |
| CASTLE STREET No2 | STALYBRIDGE | 80                    | 0                  |               |
| HARROP STREET     | STALYBRIDGE | 42                    | 0                  |               |
| GRAFTON STREET    | HYDE        | 27                    | 2                  |               |
| BEELEY STREET     | HYDE        | 121                   | 9                  |               |
| CLARENDON STREET  | HYDE        | 86                    | 6                  |               |
| WATER STREET      | HYDE        | 40                    | 4                  |               |
| WARD STREET       | HYDE        | 33                    | 0                  |               |
| UNION STREET      | HYDE        | 46                    | 2                  |               |
| CHAPEL STREET     | HYDE        | 38                    | 3                  |               |
| CROSS STREET      | HYDE        | 14                    | 2                  |               |
| MARKET STREET     | DROYLSDEN   | 27                    | 0                  |               |
| MARKET SQUARE     | DROYLSDEN   | 49                    | 0                  |               |
| WELLNESS CENTRE   | DENTON      | 98                    | 6                  |               |
| QUEEN STREET      | DENTON      | 49                    | 3                  |               |
| DUKINFIELD TOWN   | DUKINFIELD  | 122                   | 6                  | 2             |
| MARKET GROUND     | MOSSLEY     | 39                    | 3                  |               |
| MILL STREET       | MOSSLEY     | 32                    | 3                  |               |

#### Denton