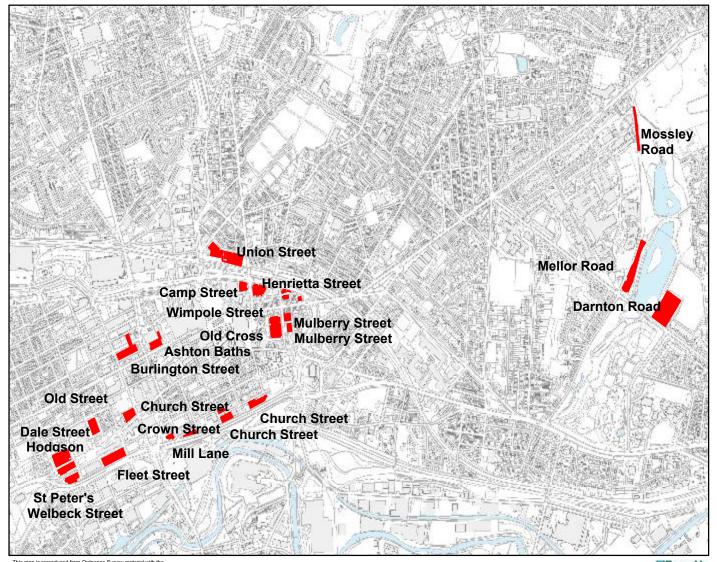

#### Ashton u Lyne

This map is reproduced from Ordnance Survey material with the Ordnance Survey on behalf of the Controller of Her Maiestv's © Crown coovright. Unauthorised reproduction infrinces Crown lead to prosecution or civil proceedings.

### Location and maps of Car Parks

| Car Park Location | AREA        | Total no of<br>Spaces | Disabled<br>Spaces | Electric Bays |
|-------------------|-------------|-----------------------|--------------------|---------------|
| HENRIETTA STREET  | ASHTON      | 72                    | 4                  | 2             |
| CHURCH STREET (1) | ASHTON      | 70                    | 5                  |               |
| CHURCH STREET (2) | ASHTON      | 72                    | 6                  |               |
| CROWN STREET      | ASHTON      | 21                    | 2                  |               |
| MILL LANE         | ASHTON      | 42                    | 0                  |               |
| CAMP STREET       | ASHTON      | 30                    | 4                  |               |
| UNION STREET      | ASHTON      | 165                   | 3                  |               |
| WATER STREET      | ASHTON      | 64                    | 4                  | 2             |
| BURLINGTON STREET | ASHTON      | 98                    | 0                  |               |
| OLD STREET        | ASHTON      | 63                    | 1                  |               |
| WELBECK STREET    | ASHTON      | 60                    | 0                  |               |
| OLD CROSS STREET  | ASHTON      | 149                   | 10                 |               |
| WIMPOLE STREET    | ASHTON      | 41                    | 3                  |               |
| MULBERRY STREET   | ASHTON      | 47                    | 3                  |               |
| FLEET STREET      | ASHTON      | 131                   | 7                  |               |
| ST PETER'S STREET | ASHTON      | 80                    | 0                  |               |
| DALE STREET       | ASHTON      | 198                   | 0                  |               |
| HODGSON STREET    | ASHTON      | 60                    | 3                  |               |
| DARNTON ROAD      | ASHTON      | 227                   | 12                 |               |
| MOSSLEY ROAD      | ASHTON      | 30                    | 2                  |               |
| MELLOR ROAD       | ASHTON      | 256                   | 13                 |               |
| WATERLOO ROAD     | STALYBRIDGE | 69                    | 7                  |               |
| RASSBOTTOM ST     | STALYBRIDGE | 34                    | 0                  | 1             |
| CASTLE STREET     | STALYBRIDGE | 18                    | 3                  |               |
| CASTLE STREET No2 | STALYBRIDGE | 80                    | 0                  |               |
| HARROP STREET     | STALYBRIDGE | 42                    | 0                  |               |
| GRAFTON STREET    | HYDE        | 27                    | 2                  |               |
| BEELEY STREET     | HYDE        | 121                   | 9                  |               |
| CLARENDON STREET  | HYDE        | 86                    | 6                  |               |
| WATER STREET      | HYDE        | 40                    | 4                  |               |
| WARD STREET       | HYDE        | 33                    | 0                  |               |
| UNION STREET      | HYDE        | 46                    | 2                  |               |
| CHAPEL STREET     | HYDE        | 38                    | 3                  |               |
| CROSS STREET      | HYDE        | 14                    | 2                  |               |
| MARKET STREET     | DROYLSDEN   | 27                    | 0                  |               |
| MARKET SQUARE     | DROYLSDEN   | 49                    | 0                  |               |
| WELLNESS CENTRE   | DENTON      | 98                    | 6                  |               |
| QUEEN STREET      | DENTON      | 49                    | 3                  |               |
| DUKINFIELD TOWN   | DUKINFIELD  | 122                   | 6                  | 2             |
| MARKET GROUND     | MOSSLEY     | 39                    | 3                  |               |
| MILL STREET       | MOSSLEY     | 32                    | 3                  |               |