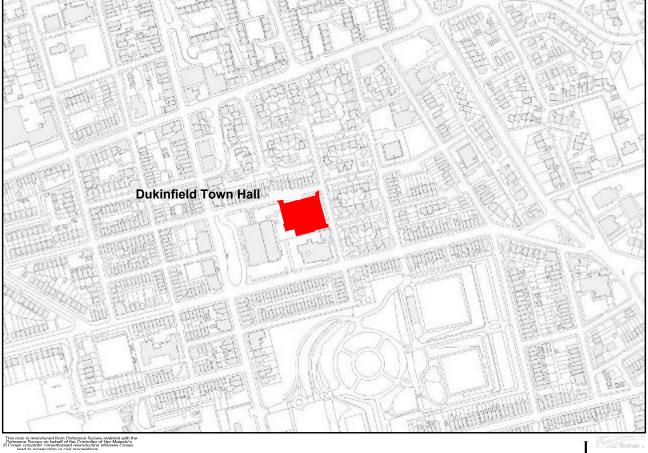

### Location and maps of Car Parks

| Car Park Location | AREA        | Total no of<br>Spaces | Disabled<br>Spaces | Electric Bays |
|-------------------|-------------|-----------------------|--------------------|---------------|
| HENRIETTA STREET  | ASHTON      | 72                    | 4                  | 2             |
| CHURCH STREET (1) | ASHTON      | 70                    | 5                  |               |
| CHURCH STREET (2) | ASHTON      | 72                    | 6                  |               |
| CROWN STREET      | ASHTON      | 21                    | 2                  |               |
| MILL LANE         | ASHTON      | 42                    | 0                  |               |
| CAMP STREET       | ASHTON      | 30                    | 4                  |               |
| UNION STREET      | ASHTON      | 165                   | 3                  |               |
| WATER STREET      | ASHTON      | 64                    | 4                  | 2             |
| BURLINGTON STREET | ASHTON      | 98                    | 0                  |               |
| OLD STREET        | ASHTON      | 63                    | 1                  |               |
| WELBECK STREET    | ASHTON      | 60                    | 0                  |               |
| OLD CROSS STREET  | ASHTON      | 149                   | 10                 |               |
| WIMPOLE STREET    | ASHTON      | 41                    | 3                  |               |
| MULBERRY STREET   | ASHTON      | 47                    | 3                  |               |
| FLEET STREET      | ASHTON      | 131                   | 7                  |               |
| ST PETER'S STREET | ASHTON      | 80                    | 0                  |               |
| DALE STREET       | ASHTON      | 198                   | 0                  |               |
| HODGSON STREET    | ASHTON      | 60                    | 3                  |               |
| DARNTON ROAD      | ASHTON      | 227                   | 12                 |               |
| MOSSLEY ROAD      | ASHTON      | 30                    | 2                  |               |
| MELLOR ROAD       | ASHTON      | 256                   | 13                 |               |
| WATERLOO ROAD     | STALYBRIDGE | 69                    | 7                  |               |
| RASSBOTTOM ST     | STALYBRIDGE | 34                    | 0                  | 1             |
| CASTLE STREET     | STALYBRIDGE | 18                    | 3                  |               |
| CASTLE STREET No2 | STALYBRIDGE | 80                    | 0                  |               |
| HARROP STREET     | STALYBRIDGE | 42                    | 0                  |               |
| GRAFTON STREET    | HYDE        | 27                    | 2                  |               |
| BEELEY STREET     | HYDE        | 121                   | 9                  |               |
| CLARENDON STREET  | HYDE        | 86                    | 6                  |               |
| WATER STREET      | HYDE        | 40                    | 4                  |               |
| WARD STREET       | HYDE        | 33                    | 0                  |               |
| UNION STREET      | HYDE        | 46                    | 2                  |               |
| CHAPEL STREET     | HYDE        | 38                    | 3                  |               |
| CROSS STREET      | HYDE        | 14                    | 2                  |               |
| MARKET STREET     | DROYLSDEN   | 27                    | 0                  |               |
| MARKET SQUARE     | DROYLSDEN   | 49                    | 0                  |               |
| WELLNESS CENTRE   | DENTON      | 98                    | 6                  |               |
| QUEEN STREET      | DENTON      | 49                    | 3                  |               |
| DUKINFIELD TOWN   | DUKINFIELD  | 122                   | 6                  | 2             |
| MARKET GROUND     | MOSSLEY     | 39                    | 3                  |               |
| MILL STREET       | MOSSLEY     | 32                    | 3                  |               |

### Dukinfield

I