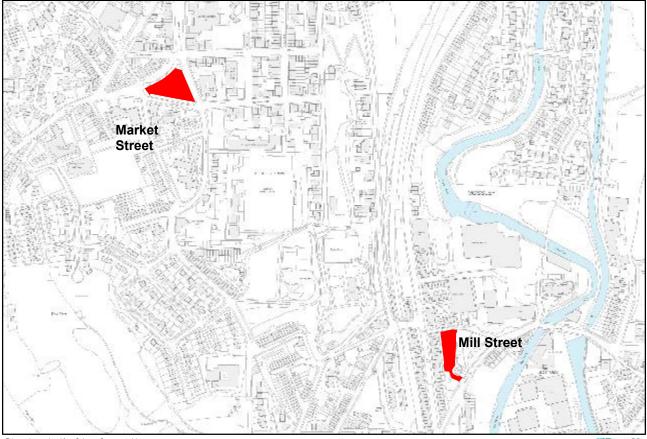

### Location and maps of Car Parks

| Car Park Location | AREA        | Total no of<br>Spaces | Disabled<br>Spaces | Electric Bays |
|-------------------|-------------|-----------------------|--------------------|---------------|
| HENRIETTA STREET  | ASHTON      | 72                    | 4                  | 2             |
| CHURCH STREET (1) | ASHTON      | 70                    | 5                  |               |
| CHURCH STREET (2) | ASHTON      | 72                    | 6                  |               |
| CROWN STREET      | ASHTON      | 21                    | 2                  |               |
| MILL LANE         | ASHTON      | 42                    | 0                  |               |
| CAMP STREET       | ASHTON      | 30                    | 4                  |               |
| UNION STREET      | ASHTON      | 165                   | 3                  |               |
| WATER STREET      | ASHTON      | 64                    | 4                  | 2             |
| BURLINGTON STREET | ASHTON      | 98                    | 0                  |               |
| OLD STREET        | ASHTON      | 63                    | 1                  |               |
| WELBECK STREET    | ASHTON      | 60                    | 0                  |               |
| OLD CROSS STREET  | ASHTON      | 149                   | 10                 |               |
| WIMPOLE STREET    | ASHTON      | 41                    | 3                  |               |
| MULBERRY STREET   | ASHTON      | 47                    | 3                  |               |
| FLEET STREET      | ASHTON      | 131                   | 7                  |               |
| ST PETER'S STREET | ASHTON      | 80                    | 0                  |               |
| DALE STREET       | ASHTON      | 198                   | 0                  |               |
| HODGSON STREET    | ASHTON      | 60                    | 3                  |               |
| DARNTON ROAD      | ASHTON      | 227                   | 12                 |               |
| MOSSLEY ROAD      | ASHTON      | 30                    | 2                  |               |
| MELLOR ROAD       | ASHTON      | 256                   | 13                 |               |
| WATERLOO ROAD     | STALYBRIDGE | 69                    | 7                  |               |
| RASSBOTTOM ST     | STALYBRIDGE | 34                    | 0                  | 1             |
| CASTLE STREET     | STALYBRIDGE | 18                    | 3                  |               |
| CASTLE STREET No2 | STALYBRIDGE | 80                    | 0                  |               |
| HARROP STREET     | STALYBRIDGE | 42                    | 0                  |               |
| GRAFTON STREET    | HYDE        | 27                    | 2                  |               |
| BEELEY STREET     | HYDE        | 121                   | 9                  |               |
| CLARENDON STREET  | HYDE        | 86                    | 6                  |               |
| WATER STREET      | HYDE        | 40                    | 4                  |               |
| WARD STREET       | HYDE        | 33                    | 0                  |               |
| UNION STREET      | HYDE        | 46                    | 2                  |               |
| CHAPEL STREET     | HYDE        | 38                    | 3                  |               |
| CROSS STREET      | HYDE        | 14                    | 2                  |               |
| MARKET STREET     | DROYLSDEN   | 27                    | 0                  |               |
| MARKET SQUARE     | DROYLSDEN   | 49                    | 0                  |               |
| WELLNESS CENTRE   | DENTON      | 98                    | 6                  |               |
| QUEEN STREET      | DENTON      | 49                    | 3                  |               |
| DUKINFIELD TOWN   | DUKINFIELD  | 122                   | 6                  | 2             |
| MARKET GROUND     | MOSSLEY     | 39                    | 3                  |               |
| MILL STREET       | MOSSLEY     | 32                    | 3                  |               |

### Mossley

This man is reproduced from Ordnance Survey material Ordnance Survey on behalf of the Controller of Her © Crown convribit Thauthorised reproduction infringes lead to prosecution or civil proceedings Tameside