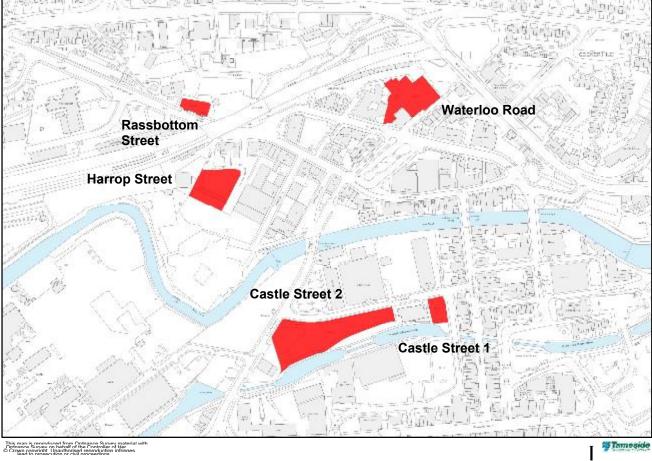

#### Stalybridge

This man is reproduced from Ordnance Survey materia Ordnance Survey on behalf of the Controller of Her © Crown convribit Unauthorised reproduction infrinces lead to prosecution or civil proceedings

### Location and maps of Car Parks

| Car Park Location | AREA        | Total no of<br>Spaces | Disabled<br>Spaces | Electric Bays |
|-------------------|-------------|-----------------------|--------------------|---------------|
| HENRIETTA STREET  | ASHTON      | 72                    | 4                  | 2             |
| CHURCH STREET (1) | ASHTON      | 70                    | 5                  |               |
| CHURCH STREET (2) | ASHTON      | 72                    | 6                  |               |
| CROWN STREET      | ASHTON      | 21                    | 2                  |               |
| MILL LANE         | ASHTON      | 42                    | 0                  |               |
| CAMP STREET       | ASHTON      | 30                    | 4                  |               |
| UNION STREET      | ASHTON      | 165                   | 3                  |               |
| WATER STREET      | ASHTON      | 64                    | 4                  | 2             |
| BURLINGTON STREET | ASHTON      | 98                    | 0                  |               |
| OLD STREET        | ASHTON      | 63                    | 1                  |               |
| WELBECK STREET    | ASHTON      | 60                    | 0                  |               |
| OLD CROSS STREET  | ASHTON      | 149                   | 10                 |               |
| WIMPOLE STREET    | ASHTON      | 41                    | 3                  |               |
| MULBERRY STREET   | ASHTON      | 47                    | 3                  |               |
| FLEET STREET      | ASHTON      | 131                   | 7                  |               |
| ST PETER'S STREET | ASHTON      | 80                    | 0                  |               |
| DALE STREET       | ASHTON      | 198                   | 0                  |               |
| HODGSON STREET    | ASHTON      | 60                    | 3                  |               |
| DARNTON ROAD      | ASHTON      | 227                   | 12                 |               |
| MOSSLEY ROAD      | ASHTON      | 30                    | 2                  |               |
| MELLOR ROAD       | ASHTON      | 256                   | 13                 |               |
| WATERLOO ROAD     | STALYBRIDGE | 69                    | 7                  |               |
| RASSBOTTOM ST     | STALYBRIDGE | 34                    | 0                  | 1             |
| CASTLE STREET     | STALYBRIDGE | 18                    | 3                  |               |
| CASTLE STREET No2 | STALYBRIDGE | 80                    | 0                  |               |
| HARROP STREET     | STALYBRIDGE | 42                    | 0                  |               |
| GRAFTON STREET    | HYDE        | 27                    | 2                  |               |
| BEELEY STREET     | HYDE        | 121                   | 9                  |               |
| CLARENDON STREET  | HYDE        | 86                    | 6                  |               |
| WATER STREET      | HYDE        | 40                    | 4                  |               |
| WARD STREET       | HYDE        | 33                    | 0                  |               |
| UNION STREET      | HYDE        | 46                    | 2                  |               |
| CHAPEL STREET     | HYDE        | 38                    | 3                  |               |
| CROSS STREET      | HYDE        | 14                    | 2                  |               |
| MARKET STREET     | DROYLSDEN   | 27                    | 0                  |               |
| MARKET SQUARE     | DROYLSDEN   | 49                    | 0                  |               |
| WELLNESS CENTRE   | DENTON      | 98                    | 6                  |               |
| QUEEN STREET      | DENTON      | 49                    | 3                  |               |
| DUKINFIELD TOWN   | DUKINFIELD  | 122                   | 6                  | 2             |
| MARKET GROUND     | MOSSLEY     | 39                    | 3                  |               |
| MILL STREET       | MOSSLEY     | 32                    | 3                  |               |